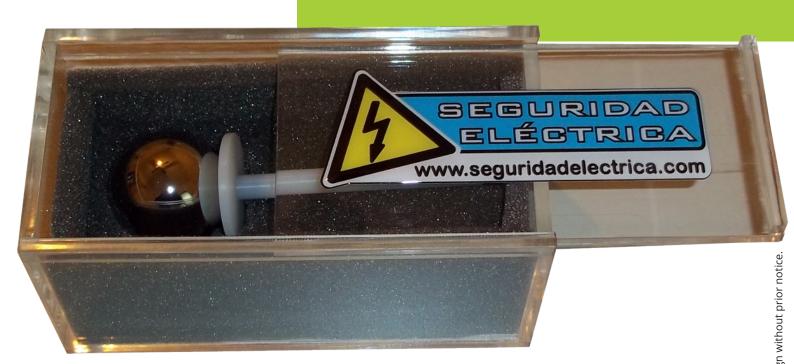

## Rigid Sphere Ø 50mm with Guard (IEC 61032 - Test Probe A / IEC 60529 - IP1X)

The Rigid Sphere Ø 50 mm with Guard is used to check the degree of protection provided by the wrappers mechanical equipment in compliance with the first digit No. 1 (IP1X) according to IEC 60529.

It is the same with protection rigid sphere of Ø 50 mm shown in Figure 1 of IEC 61032.

The device is a metal sphere Ø 50 mm surface finish, and has a guard. Their use is described in Table 6 of IEC 60529.

- Material: Steel.
- Surface finishing: Chrome plating.
- Diameter: 50 mm.
- According to: IEC 61032 / IEC 60529.

Tel. (+54 0341) 222 1272 contacto@seguridadelectrica.com www.seguridadelectrica.com Industria Argentina