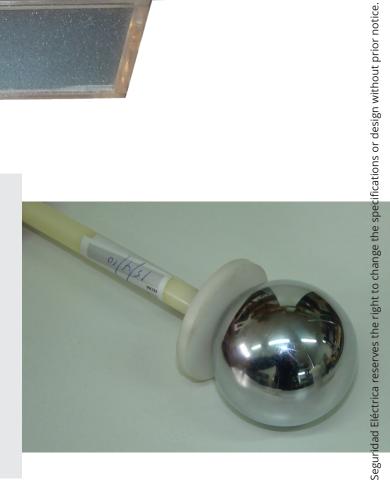

## Rigid Sphere Ø 50mm with Guard (IEC 61032 - Test Probe A / IEC 60529 - IP1X)

The Rigid Sphere Ø 50 mm with Guard is used to check the degree of protection provided by the wrappers mechanical equipment in compliance with the first digit No. 1 (IP1X) according to IEC 60529.

It is the same with protection rigid sphere of Ø 50 mm shown in Figure 1 of IEC 61032.

The device is a metal sphere Ø 50 mm surface finish, and has a guard. Their use is described in Table 6 of IEC 60529.

- Material: Steel.
- Surface finishing: Chrome plating.
- Diameter: 50 mm.
- According to: IEC 61032 / IEC 60529.

Tel. (+54 0341) 222 1272 contacto@seguridadelectrica.com www.seguridadelectrica.com Industria Argentina